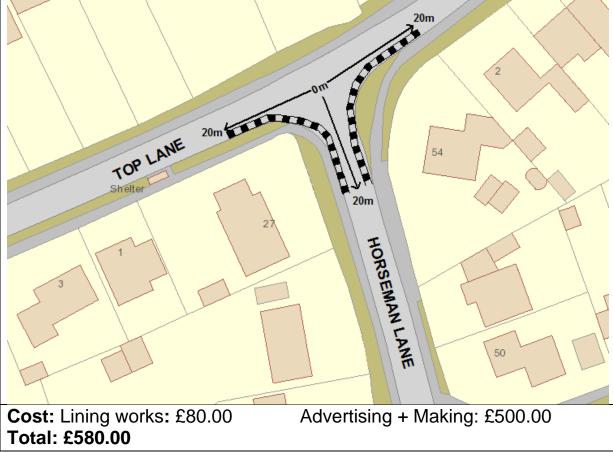

## Location: Horseman Lane

### Recommendation

To implement no waiting at any time restrictions 20m in all directions from the centre line of the junction.