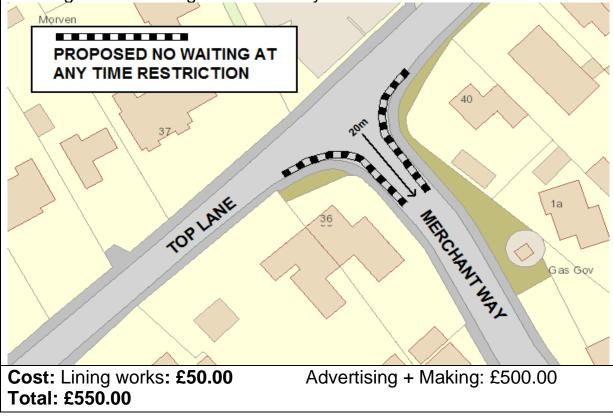

### Location: Merchant Way

#### Recommendation

To implement no waiting at any time restriction from the junction markings to 20m along Merchant Way.